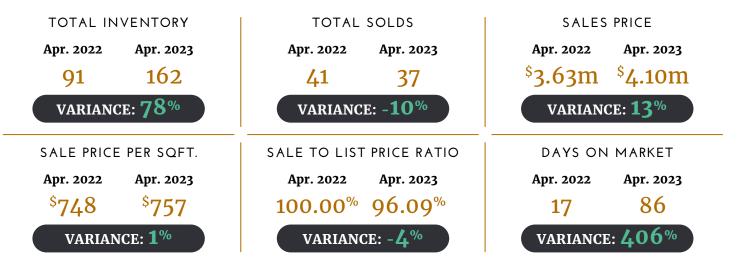

### MEDIAN DATA REVIEW | APRIL

### PARADISE VALLEY MARKET SUMMARY | APRIL 2023

- The Paradise Valley single-family luxury market is a **Seller's Market** with a **23% Sales Ratio**.
- Homes sold for a median of **96.09% of list price** in April 2023.
- The most active price band is **\$1,700,000-\$1,999,999**, where the sales ratio is **200%**.
- The median luxury sales price for single-family homes is **\$4,100,000**.
- The median days on market for April 2023 was **86** days, up from **17** in April 2022.