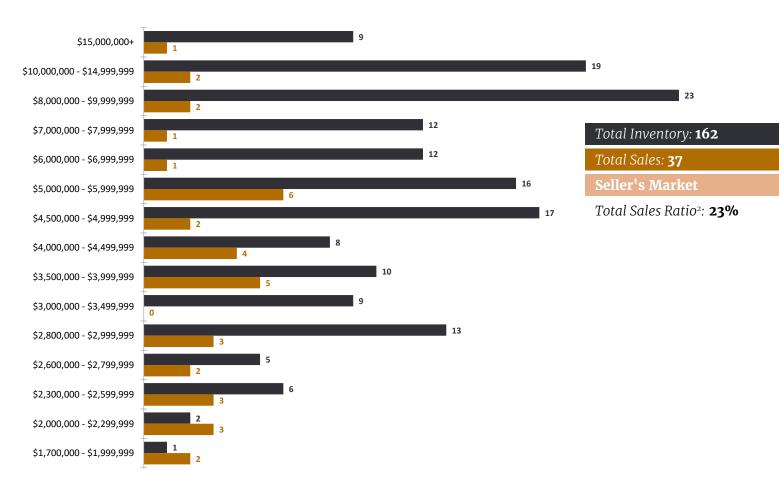

#### LUXURY INVENTORY VS. SALES | APRIL 2023

🛑 Inventory 🛑 Sales

Luxury Benchmark Price<sup>1</sup>: **\$1,700,000** 

| Square Feet <sup>3</sup> | Price         | Beds          | Baths         | Sold    | Inventory | Sales Ratio      |
|--------------------------|---------------|---------------|---------------|---------|-----------|------------------|
| -Range-                  | -Median Sold- | -Median Sold- | -Median Sold- | -Total- | -Total-   | -Sold/Inventory- |
| 0 - 3,999                | \$2,535,000   | 4             | 3             | 10      | 24        | 42%              |
| 4,000 - 4,999            | \$2,725,000   | 4             | 5             | 6       | 24        | 25%              |
| 5,000 - 5,999            | \$4,341,750   | 4             | 5             | 6       | 26        | 23%              |
| 6,000 - 6,999            | \$5,175,000   | 5             | 6             | 4       | 18        | 22%              |
| 7,000 - 7,999            | \$4,212,500   | 7             | 7             | 2       | 29        | 7%               |
| 8,000+                   | \$8,100,000   | 6             | 8             | 9       | 41        | 22%              |

<sup>1</sup> The luxury threshold price is set by The Institute for Luxury Home Marketing. <sup>2</sup>Sales Ratio defines market speed and market type: Buyer's < 14.5%; Balanced >= 14.5 to < 20.5%; Seller's >= 20.5% plus. If >100% MLS<sup>®</sup> data reported previous month's sales exceeded current inventory.

### PARADISE VALLEY MARKET SUMMARY | APRIL 2023

- The Paradise Valley single-family luxury market is a **Seller's Market** with a **23% Sales Ratio**.
- Homes sold for a median of **96.09% of list price** in April 2023.
- The most active price band is **\$1,700,000-\$1,999,999**, where the sales ratio is **200%**.
- The median luxury sales price for single-family homes is **\$4,100,000**.
- The median days on market for April 2023 was **86** days, up from **17** in April 2022.