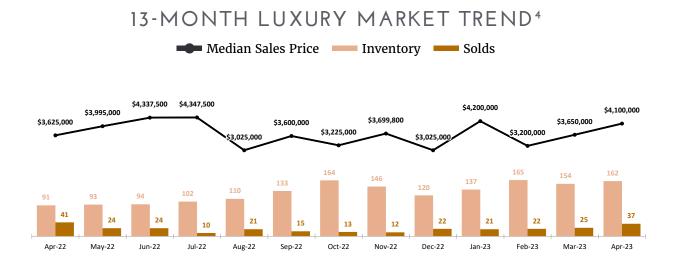

### MEDIAN DATA REVIEW | APRIL

### PARADISE VALLEY MARKET SUMMARY | APRIL 2023

- The Paradise Valley single-family luxury market is a **Seller's Market** with a **23% Sales Ratio**.
- Homes sold for a median of **96.09% of list price** in April 2023.
- The most active price band is **\$1,700,000-\$1,999,999**, where the sales ratio is **200%**.
- The median luxury sales price for single-family homes is **\$4,100,000**.
- The median days on market for April 2023 was **86** days, up from **17** in April 2022.